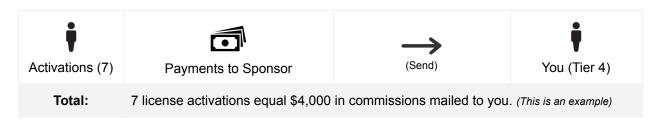

## Campaign Results: 7 License Activations

Example: This illustration below simulates license activations in one calendar month

| Qualified License Tier*       | License<br>Activations | Potential Royalties | Missed Royalties  |
|-------------------------------|------------------------|---------------------|-------------------|
| License (Tier 1) - \$250*     | 2                      | \$500               |                   |
| License (Tier 2) - \$500*     | 0                      | \$0                 | -                 |
| License (Tier 3) - \$1,000*   | 1                      | \$1,000             |                   |
| License (Tier 4) - \$2,500*   | 1                      | \$2,500             |                   |
| License (Tier 5) - \$5,000    | 1                      | (locked)            | \$5,000 (locked)  |
| License (Tier 6) - \$7,000    | 1                      | (locked)            | \$7,000 (locked)  |
| License (VIP Tier) - \$10,000 | 1                      | (locked)            | \$10,000 (locked) |
| Total                         | 7 licenses             | \$4,000**           | \$22,000***       |