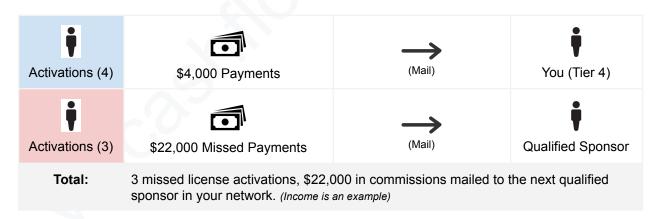

## Campaign Results: 7 License Activations

Example: This illustration below simulates license activations in one calendar month

| Qualified License Tier*       | License<br>Activations | Potential Royalties | Missed Royalties  |
|-------------------------------|------------------------|---------------------|-------------------|
| License (Tier 1) - \$250*     | 2                      | \$500               |                   |
| License (Tier 2) - \$500*     | 0                      | \$0                 | -                 |
| License (Tier 3) - \$1,000*   | 1                      | \$1,000             |                   |
| License (Tier 4) - \$2,500*   | 1                      | \$2,500             |                   |
| License (Tier 5) - \$5,000    | 1                      | (locked)            | \$5,000 (locked)  |
| License (Tier 6) - \$7,000    | 1                      | (locked)            | \$7,000 (locked)  |
| License (VIP Tier) - \$10,000 | 1                      | (locked)            | \$10,000 (locked) |
| Total                         | 7 licenses             | \$4,000**           | \$22,000***       |

## Missed Royalties: Mailed to next Direct-Upline Sponsor

<sup>\*\*</sup> To receive recurring royalties, you must renew your tiered license annually. This is completely optional.

<sup>\*\*\*</sup> Missed royalties are sent to the next qualified sponsor until you upgrade your license.