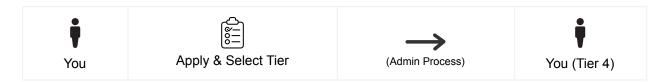

# Pay Example #1:

Example: You select (Tier 4). Your new License/Sponsor ID will be tied to (Tier 4) commissions.

| Admin Fee                                                                  | System License Fee            | Total Due         | Your Royalty Commission  |
|----------------------------------------------------------------------------|-------------------------------|-------------------|--------------------------|
| \$100                                                                      | License (Tier 1) - \$250      | \$350             | 100% = \$250             |
| \$250                                                                      | License (Tier 2) - \$500      | \$750             | 100% = \$500             |
| \$350                                                                      | License (Tier 3) - \$1,000    | \$1,350           | 100% = \$1,000           |
| \$450                                                                      | License (Tier 4) - \$2,500    | \$2,950           | 100% = \$2,500           |
| \$550                                                                      | License (Tier 5) - \$5,000    | \$5,550 (locked)  | 100% = \$5,000 (locked)  |
| \$650                                                                      | License (Tier 6) - \$7,000    | \$7,650 (locked)  | 100% = \$7,000 (locked)  |
| \$750                                                                      | License (VIP Tier) - \$10,000 | \$10,750 (locked) | 100% = \$10,000 (locked) |
| You can only receive royalty commissions up to the license tier you select |                               |                   |                          |